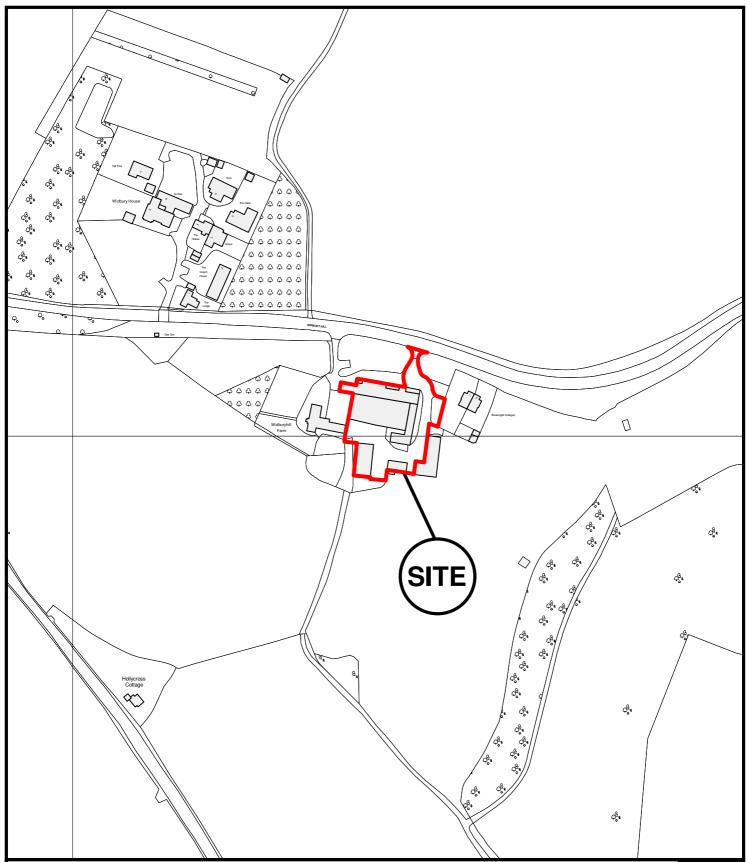

East Herts Council Wallfields Pegs Lane Hertford SG13 8EQ Tel: 01279 655261 Address: Widbury Hill Farm, Widbury Hill, Herts, SG12 7QE

Reference: 3/11/1365/FP & 3/11/1366/LB

Scale: 1:2500

O.S Sheet: TL3714SW & TL3713
Date of Print: 22 September 2011